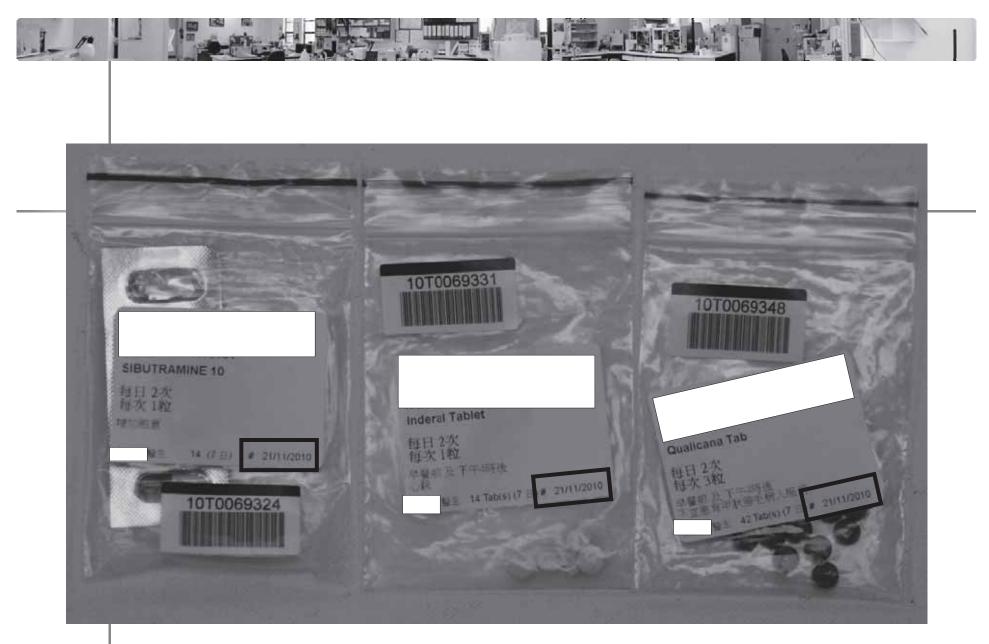

34

5

UN VALUE AND

1-1-1

1

Took medications prescribed by a GP since 21/11/2010

# Analytical results – Urine Sibutramine and its metabolites - 3 drug samples: Sibutramine Tiratricol Propanolol

Case 2

21歲媽媽 減肥猝死

產後婦女胡亂食減肥藥, 隨時無命! 一名年僅廿一歲的 年輕女病人, 懷疑因產後「心急」修身, 服減肥藥致心 臟停頓入院, 延至昨日不治, 遗下只有兩個月大的新生 嬰兒。女病人家屬喪失至親, 但希望為死者遗愛人間, 昨日無私捐出女病人的肝臟及兩個腎臟, 令三名垂危病 人受惠。婦產科專科醫生余啟文表示, 女性「佗BB」本 身已增加心臟負荷, 分娩後全身的血液循環需再調節, 故更不應亂服減肥藥, 以免傷害心血管及心臟健康。他 勸喻產後婦女不應怕身材「走樣」而心急減肥。