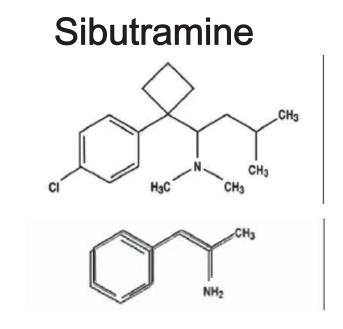

#### Sibutramine

- Registered since 1997
- Weight reduction through
  - Suppress appetite
  - Increase energy expenditure
- Demonstrated efficacy

## Sibutramine analogues

#### Drug analogue:

Unlicensed, structurally modified chemical

| R1R2CH3CH3SibutramineHCH3N-desmethyl-sibutramineHHN-bisdesmethyl-sibutramine |                 |                 |                            | $\Box \land$ |
|------------------------------------------------------------------------------|-----------------|-----------------|----------------------------|--------------|
| H CH <sub>3</sub> N-desmethyl-sibutramine                                    | R1              | R2              |                            |              |
|                                                                              | CH <sub>3</sub> | CH <sub>3</sub> | Sibutramine                | $N - R_2$    |
| H H N-bisdesmethyl-sibutramine                                               | Н               | CH <sub>3</sub> | N-desmethyl-sibutramine    |              |
|                                                                              | Н               | Н               | N-bisdesmethyl-sibutramine |              |