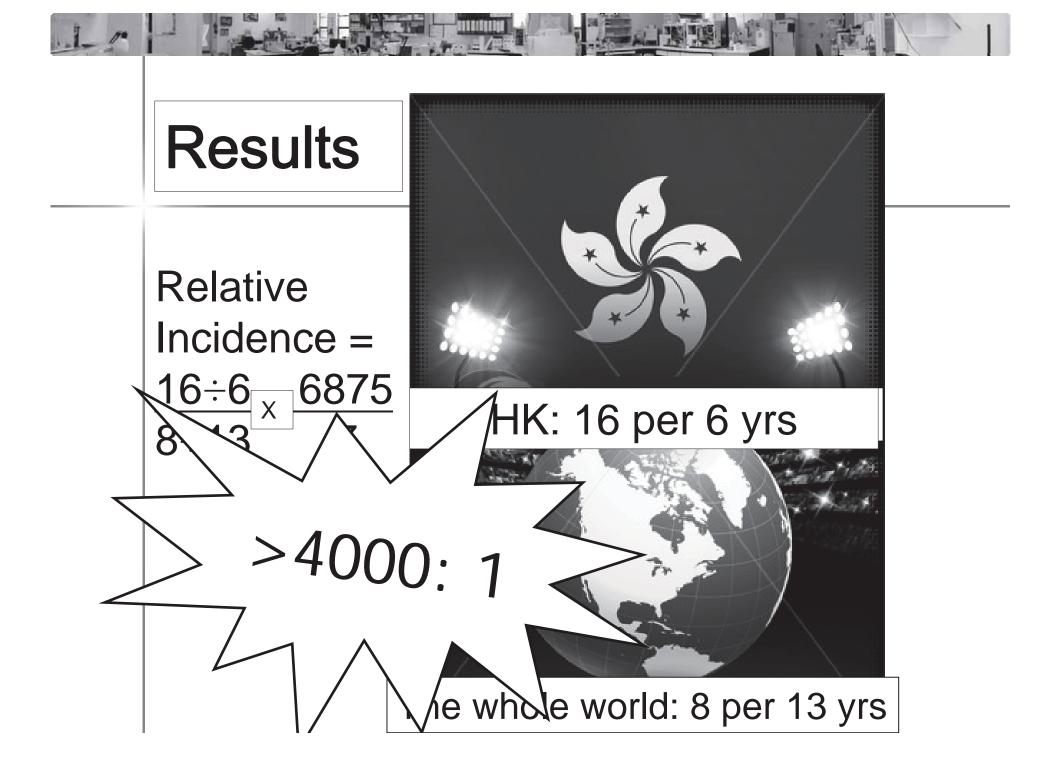

#### Discussion

- Largest & the only case series
  - HK: 16 cases in 6 yrs, vs
  - The world: 8 isolated cases in 13 yrs
  - Relative incidence: > 4000:1
  - A very unusual side effect worldwide, but
  - Why so common in HK??