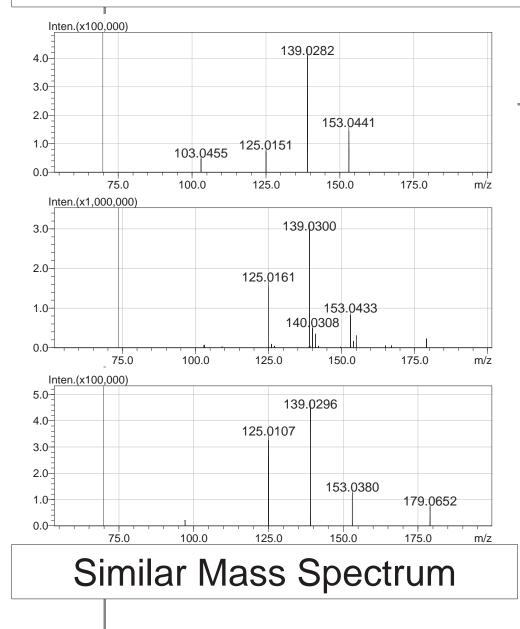

#### LC-IT-TOF/MS: detecting analogues

Sibutramine m/z 280.1827

N-desmethyl sibutramine m/z 266.1670

N-bisdesmethyl sibutramine m/z 252.1514

Distinguished by difference in exact mass

## Results

- Products used by these 16 patients
  - Sibutramine: 16
  - N-desmethyl-sibutramine: 2
  - N-bisdesmethyl-sibutramine: 1
- Other adulterants:
  - Fenfluramine: 1
  - Phenolphthalein: 9
  - Mazindol: 2