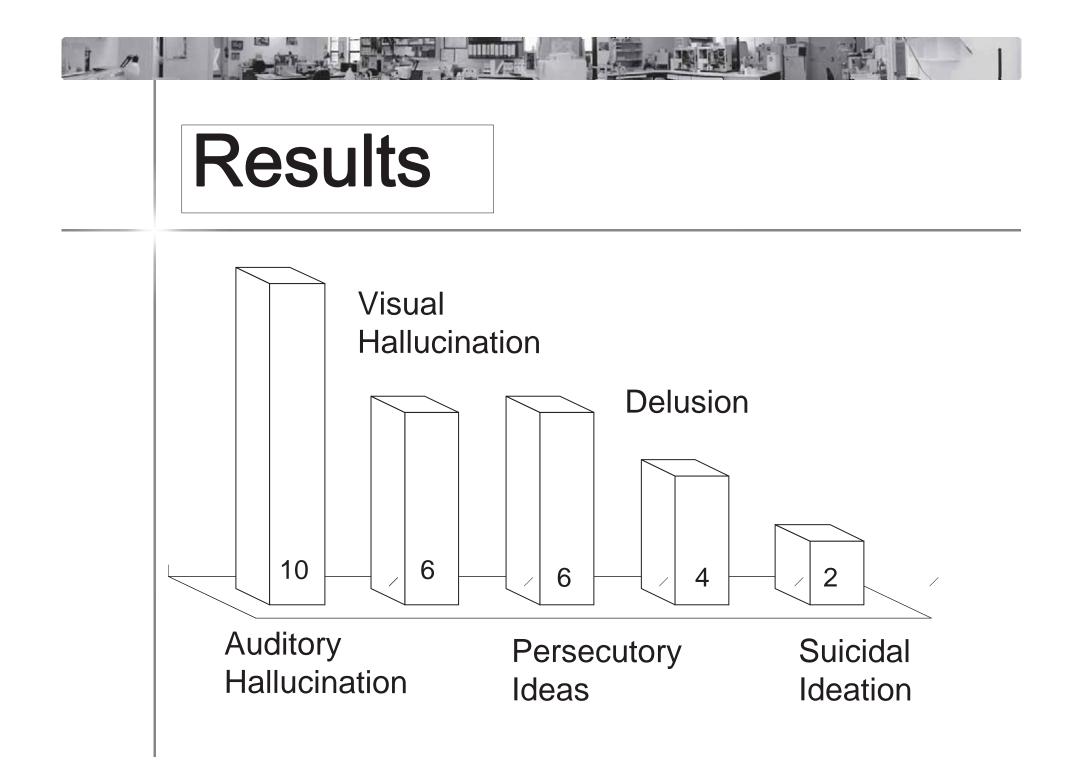

## Results

- Products used by these 16 patients
  - Sibutramine: 16
  - N-desmethyl-sibutramine: 2
  - N-bisdesmethyl-sibutramine: 1
- Other adulterants:
  - Fenfluramine: 1
  - Phenolphthalein: 9
  - Mazindol: 2

- Hydrochlorothiazide: 1
- Spironolactone: 1
- Animal thyroid tissue: 2
- Reported Source: Internet (4), local (1), outside HK (3)