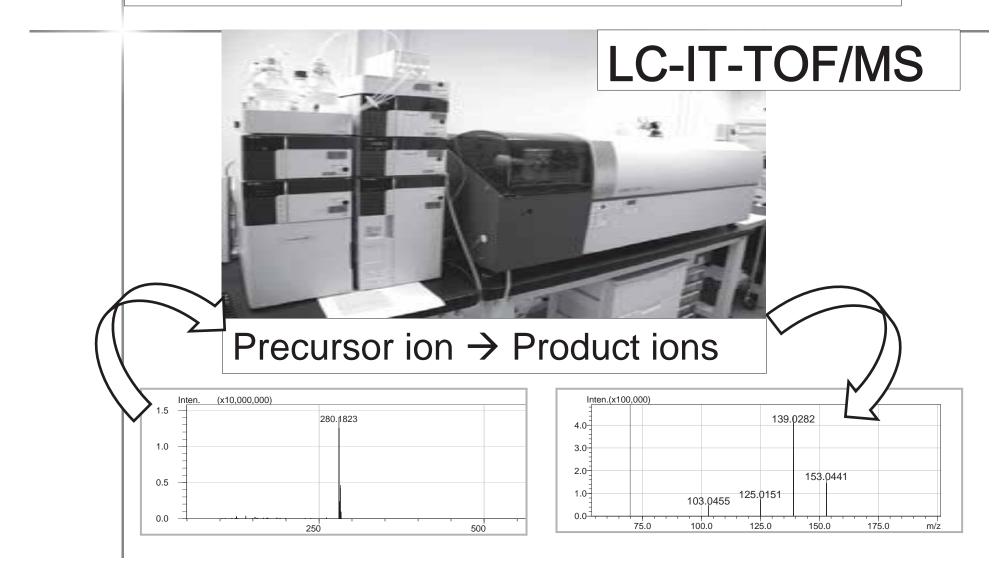

#### Methods: product analysis

High performance liquid chromatography (HPLC) - diode array detection (DAD)

Liquid chromatography-ion trap-time of flight/mass spectrometry (LC-IT-TOF/MS)

#### LC-IT-TOF/MS: detecting analogues

Sibutramine m/z 280.1827

N-desmethyl sibutramine m/z 266.1670

N-bisdesmethyl sibutramine m/z 252.1514

Distinguished by difference in exact mass