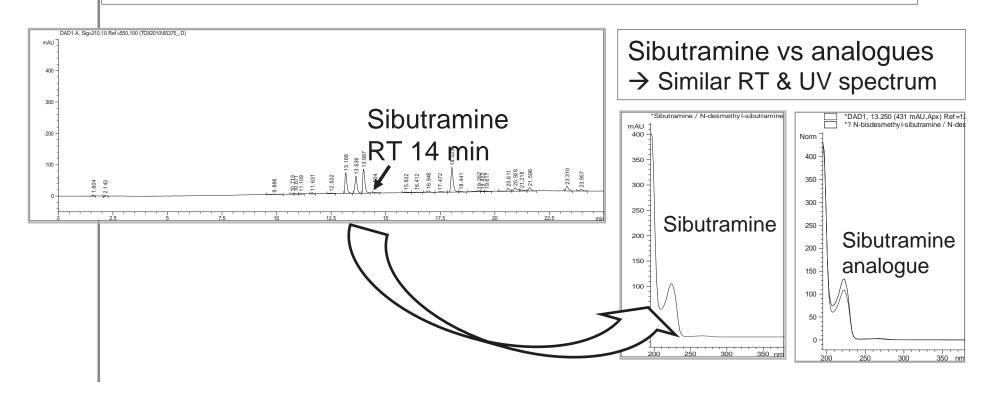

#### Methods: product analysis

High performance liquid chromatography (HPLC) - diode array detection (DAD)

Liquid chromatography-ion trap-time of flight/mass spectrometry (LC-IT-TOF/MS)

#### HPLC-DAD:

Chromatogram and UV spectrum

#### Methods: product analysis