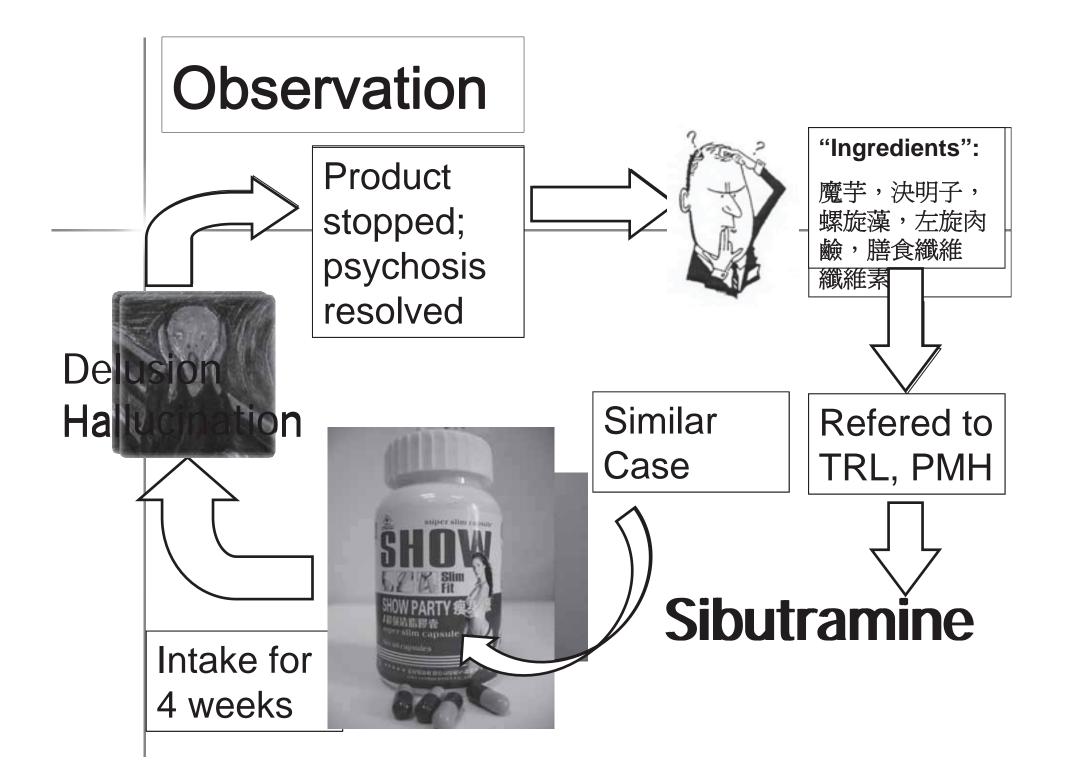

# Sibutramine Use since 1997:

Psychosis documented?

## Only 8 case reports (97-09)

| Aut   | hor   | Country | Year | Case | <b>Chief Presentation</b> |
|-------|-------|---------|------|------|---------------------------|
| Tafl  | inski | Poland  | 2000 | F/19 | Hallucination             |
| Cord  | deiro | Brazil  | 2002 | M/20 | Delusion                  |
| M     | lei   | Holland | 2004 | F/36 | Hallucination             |
| Lity  | van   | Spain   | 2007 | F/40 | Delusion                  |
| Ferna | andez | Spain   | 2007 | M/50 | Delusion                  |
| Le    | е     | US      | 2008 | F/26 | Delusion                  |
| Doga  | angun | Turkey  | 2008 | M/15 | Hallucination             |
| Gaz   | zdag  | Hungary | 2008 | F/39 | Delusion                  |

### Methods

- Retrospective review: 6 years (2004-2009)
- Poisoning cases referred to TRL, who
  - took "herbal" slimming products adulterated with sibutramine or its analogues
  - presented with psychotic features (DSM IV)

#### Review:

- Demographic data, clinical features, drug Hx, toxicology findings
- Ethics approval (KW/EX/09-136)

#### Discussion

- Largest & the only case series
  - HK: 16 cases in 6 yrs, vs
  - The world: 8 isolated cases in 13 yrs
  - Relative incidence: > 4000:1
  - A very unusual side effect worldwide, but
  - Why so common in HK??

### Discussion

Why so common in HK?
 Sibutramine: adulterated vs prescribed
 Adulterated sibutramine:

- disguised as "herbal" / "natural" product
- perceived as "safe"
- liberal use: huge single/cumulative dose
- ➔ Elicited a dose-dependent side effect