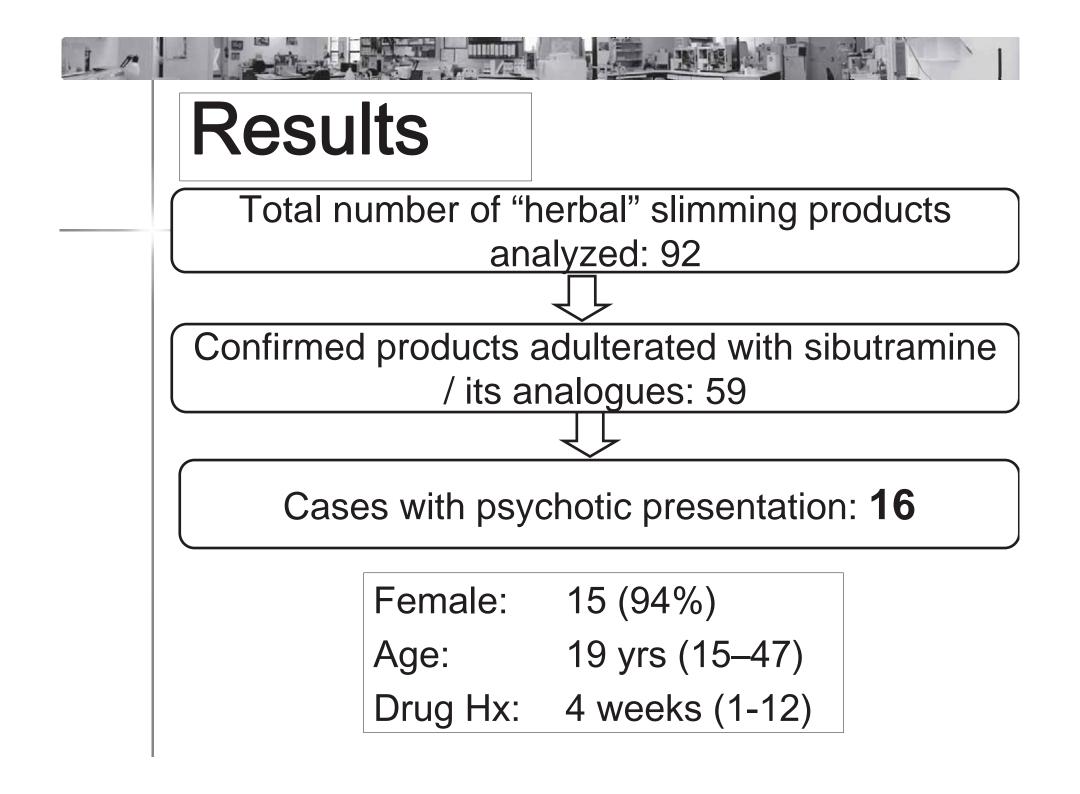

## Results

- Products used by these 16 patients
  - Sibutramine: 16
  - N-desmethyl-sibutramine: 2
  - N-bisdesmethyl-sibutramine: 1
- Other adulterants:
  - Fenfluramine: 1
  - Phenolphthalein: 9
  - Mazindol: 2

- Hydrochlorothiazide: 1
- Spironolactone: 1
- Animal thyroid tissue: 2
- Reported Source: Internet (4), local (1), outside HK (3)