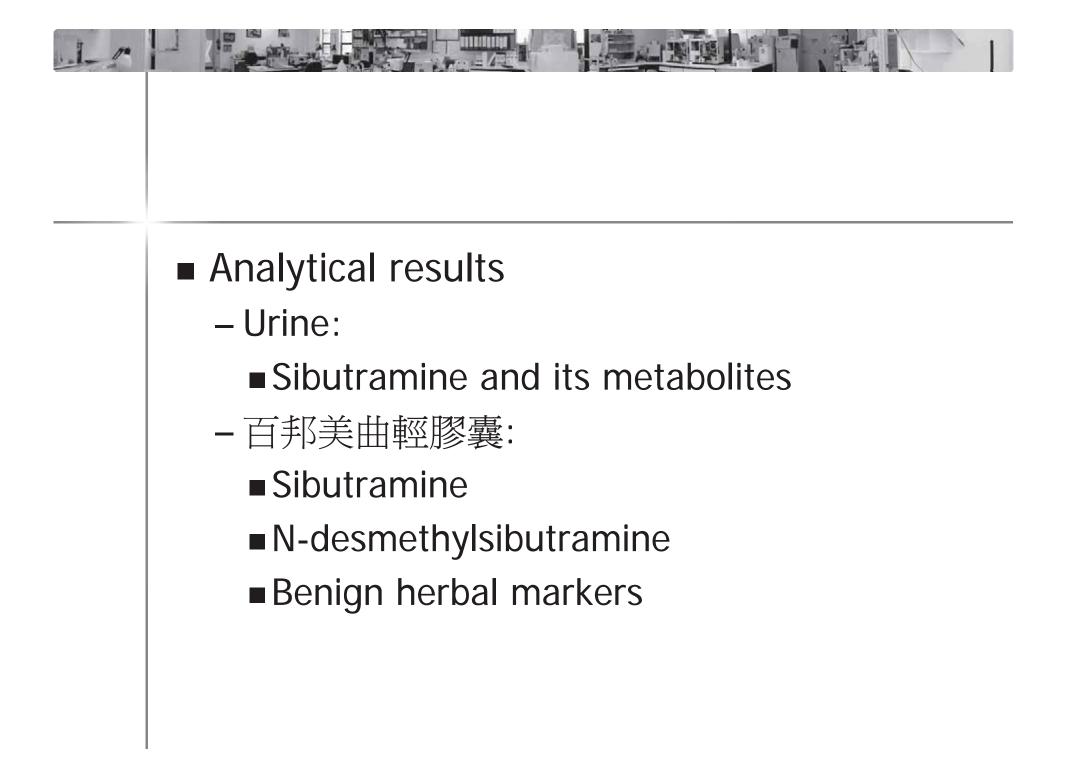

# Analytical results – Urine Sibutramine and its metabolites - 3 drug samples: Sibutramine Tiratricol Propanolol

Case 2

21歲媽媽 減肥猝死

產後婦女胡亂食減肥藥, 隨時無命! 一名年僅廿一歲的 年輕女病人, 懷疑因產後「心急」修身, 服減肥藥致心 臟停頓入院, 延至昨日不治, 遗下只有兩個月大的新生 嬰兒。女病人家屬喪失至親, 但希望為死者遗愛人間, 昨日無私捐出女病人的肝臟及兩個腎臟, 令三名垂危病 人受惠。婦產科專科醫生余啟文表示, 女性「佗BB」本 身已增加心臟負荷, 分娩後全身的血液循環需再調節, 故更不應亂服減肥藥, 以免傷害心血管及心臟健康。他 勸喻產後婦女不應怕身材「走樣」而心急減肥。